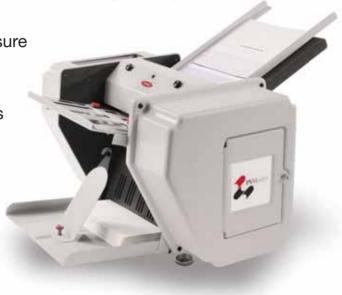

## PSMailers 1800

The **PSM1800** makes pressure sealing a viable option for small business. It brings pressure-sealer capabilities to low volume customers who process as few as 6,500 documents per year. The adjustable fold plates enable the **PSM1800** to fold and seal all popular fold types.

## **PSM1800 SPECIFICATIONS**

| Fixed Speed | 1,800/hour             |
|-------------|------------------------|
| Duty Cycle  | 10,000 sheets/month    |
| Fold Types  | C, V, Z, EZ            |
| Paper Size  | Up to 8½″ x 14″        |
| Break-Even  | 6,500 documents/year   |
| Catch Tray  | Included               |
| Size        | 12" H x 20" W x 16½" D |
| Weight      | 50 lbs.                |
| Install     | Phone install included |
| Warranty    | 6 months               |