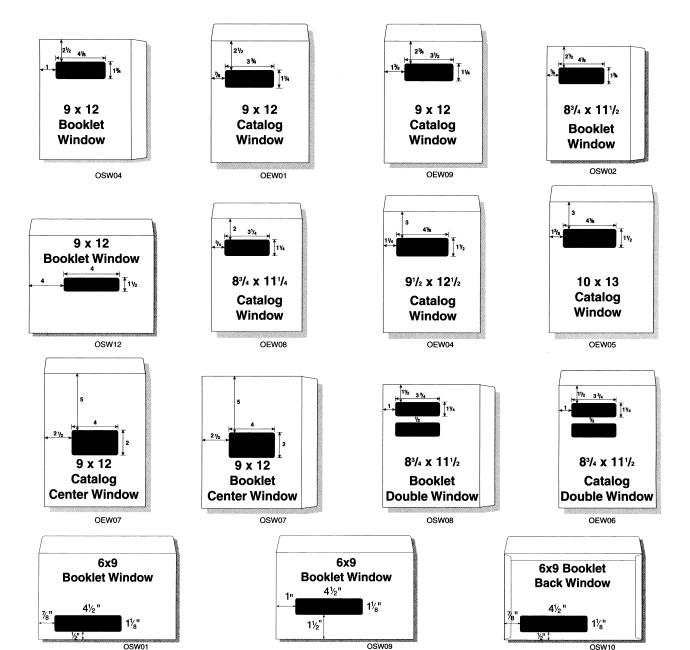

#### Standard Window Size & Position

|                  | Window Size:                | Left: Bottom: |
|------------------|-----------------------------|---------------|
| 11 through 6 3/4 | 1 1/8 x <b>4</b> 1/2        | 7/8 1/2       |
| Check-A          | <b>1</b> 1/8 x <b>4</b> 3/4 | 5/8 13/16     |
| Check-B          | 1 x 4                       |               |

#### **Custom Window:**

Size of window

Position from left and from bottom

**RIGHT HAND WINDOW** 

**ONE WAY REMIT** 

**BARONIAL ENVELOPE** 

**WINDOW ENVELOPE** 

**DOUBLE WINDOW** 